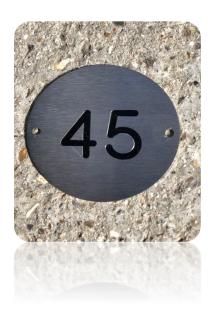

#### **Stainless Steel**

Available in a range of sizes from Grade 304 to Marine Grade 316 for use in coastal areas. Signs can be supplied engraved or printed in any font and can be supplied with acrylic wall spacers to project from wall. All products can be supplied drilled for fixing or plain for fixing with adhesive. Proofs will be supplied prior to ordering for your approval

#### **Numerals**

Available in a number of materials and finishes for surface mounting or self-adhesive. A number of sizes available including over size.