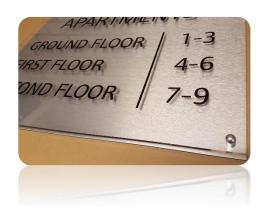

## **House and Apartment Wayfinder Signs**

We have available for full range of products suitable for houses and apartments. We have access to a great number of manufacturers who can provide the best ranges of products. We have highlighted the most popular below.

#### **Stainless Steel**

Available in a range of sizes from Grade 304 to Marine Grade 316 for use in coastal areas. Signs can be supplied engraved or printed in any font and can be supplied with acrylic wall spacers to project from wall. All products can be supplied drilled for fixing or plain for fixing with adhesive. Proofs will be supplied prior to ordering for your approval