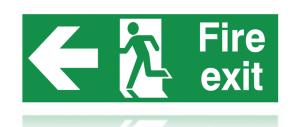

#### Fire signage

Our range of signs are designed to meet all your fire safety needs and help ensure you comply with current legislation which states that all premises should clearly mark emergency exits and escape routes. We can offer technical support and can schedule signage if required.

We can supply signs in Stainless Steel, Plastic or Vinyl.