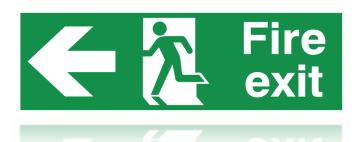

#### Fire signage

Our range of signs are designed to meet all your fire safety needs and help ensure you comply with current legislation which states that all premises should clearly mark emergency exits and escape routes. We can offer technical support and can schedule signage if required.

We can supply signs in Stainless Steel, Plastic or Vinyl.