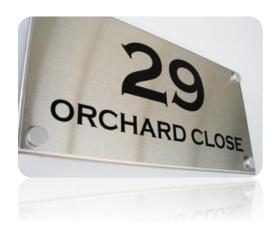

#### **Stainless Steel**

Available in a range of sizes from Grade 304 to Marine Grade 316 for use in coastal areas. Signs can be supplied engraved or printed in any font and can be supplied with acrylic wall spacers to project from wall. All products can be supplied drilled for fixing or plain for fixing with adhesive. Proofs will be supplied prior to ordering for your approval