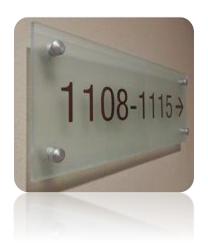

## **House and Apartment Wayfinder Signs**

We have available for full range of products suitable for houses and apartments. We have access to a great number of manufacturers who can provide the best ranges of products. We have highlighted the most popular below.

#### **Stainless Steel**

Available in a range of sizes from Grade 304 to Marine Grade 316 for use in coastal areas. Signs can be supplied engraved or printed in any font and can be supplied with acrylic wall spacers to project from wall. All products can be supplied drilled for fixing or plain for fixing with adhesive. Proofs will be supplied prior to ordering for your approval