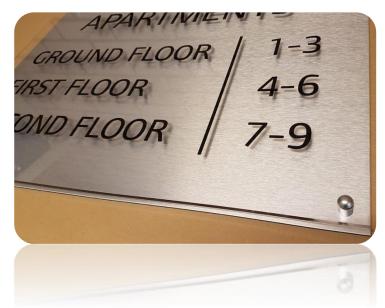

## **House and Apartment Wayfinder Signs**

We have available for full range of products suitable for houses and apartments. We have access to a great number of manufacturers who can provide the best ranges of products. We have highlighted the most popular below.

#### **Stainless Steel**

Available in a range of sizes from Grade 304 to Marine Grade 316 for use in coastal areas. Signs can be supplied engraved or printed in any font and can be supplied with acrylic wall spacers to project from wall. All products can be supplied drilled for fixing or plain for fixing with adhesive. Proofs will be supplied prior to ordering for your approval