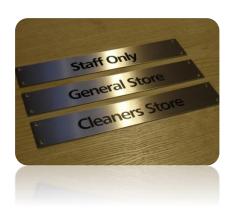

#### **Stainless Steel**

Available in a range of sizes from Grade 304 to Marine Grade 316 for use in coastal areas. Signs can be supplied engraved or printed in any font and can be supplied with acrylic wall spacers to project from wall. All products can be supplied drilled for fixing or plain for fixing with adhesive. Proofs will be supplied prior to ordering for your approval