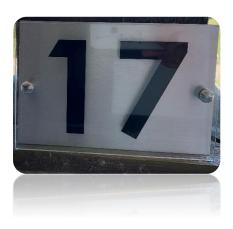

#### **Numerals**

Available in a number of materials and finishes for surface mounting or self-adhesive. A number of sizes available including over size.

# **Large Marine Grade Stainless-Steel Numerals**

Very contemporary and increasingly desired. Available off the shelf in sizes up to 180mm. Available in Polished or Satin Chrome finish. Supplied in Marine Grade 316 Stainless Steel. Offset wall fixings available.