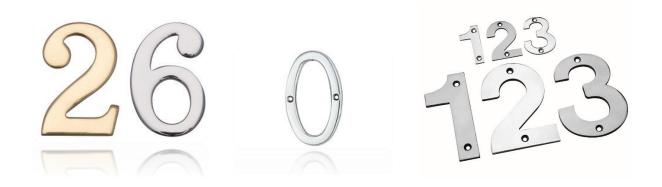

#### **Numerals**

Available in a number of materials and finishes for surface mounting or self-adhesive. A number of sizes available including over size.

# **Large Marine Grade Stainless-Steel Numerals**

Very contemporary and increasingly desired. Available off the shelf in sizes up to 180mm. Available in Polished or Satin Chrome finish. Supplied in Marine Grade 316 Stainless Steel. Offset wall fixings available.