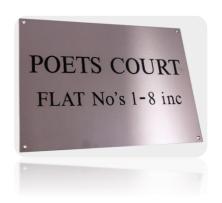

#### **Stainless Steel**

Available in a range of sizes from Grade 304 to Marine Grade 316 for use in coastal areas. Signs can be supplied engraved or printed in any font and can be supplied with acrylic wall spacers to project from wall. All products can be supplied drilled for fixing or plain for fixing with adhesive. Proofs will be supplied prior to ordering for your approval