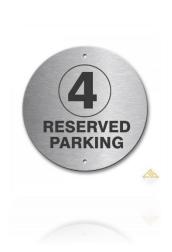

# **Parking Discs**

These items are very popular and offer clear identification of parking spaces in an attractive finish