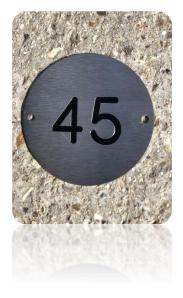

#### **Stainless Steel**

Available in a range of sizes from Grade 304 to Marine Grade 316 for use in coastal areas. Signs can be supplied engraved or printed in any font and can be supplied with acrylic wall spacers to project from wall. All products can be supplied drilled for fixing or plain for fixing with adhesive. Proofs will be supplied prior to ordering for your approval

#### **Numerals**

Available in a number of materials and finishes for surface mounting or self-adhesive. A number of sizes available including over size.